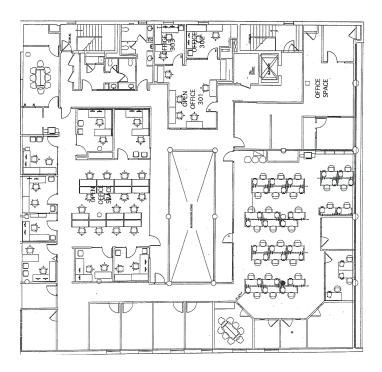

## **TOP FLOOR**

SPACE AVALABLE: Approximately 9,523 square feet

RENTAL RATE: \$25.00 to \$30.00 Full Service

FEATURES: Full Floor Available

Kitchenette

Atrium Roof Top Glass Great Window Line Flexible Floor Plan