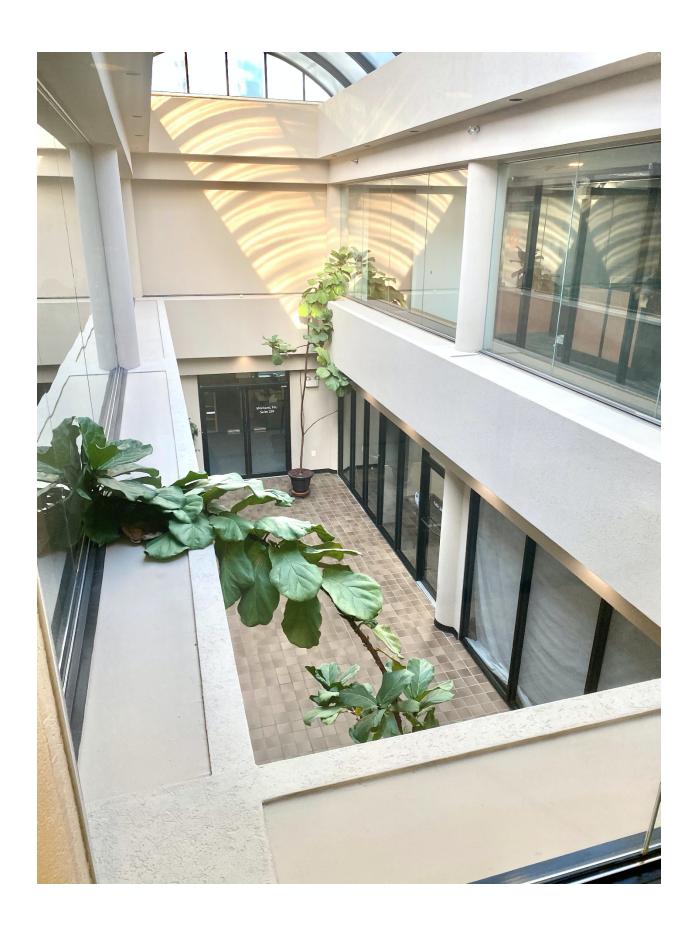

## **TOP FLOOR**

SPACE AVALABLE: Approximately 9,523 square feet

RENTAL RATE: \$25.00 to \$30.00 Full Service

FEATURES: Full Floor Available

Kitchenette

Atrium Roof Top Glass Great Window Line Flexible Floor Plan