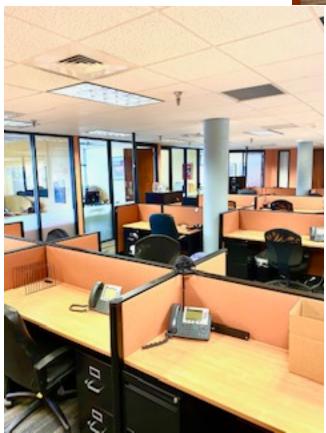

## **TOP FLOOR**

SPACE AVALABLE: Approximately 9,523 square feet

RENTAL RATE: \$25.00 to \$30.00 Full Service

FEATURES: Full Floor Available

Kitchenette

Atrium Roof Top Glass Great Window Line Flexible Floor Plan