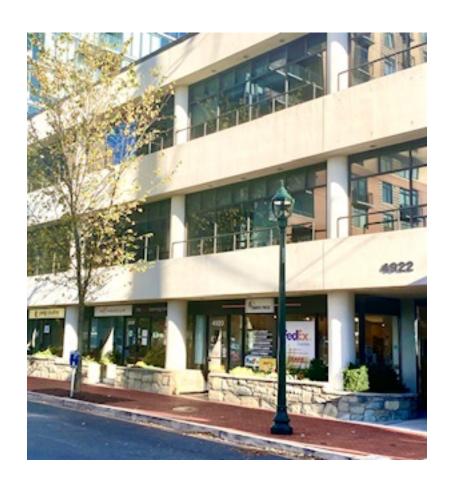

## 4922 FAIRMONT AVENUE BETHESDA MARYLAND 20814

## **TOP FLOOR**

SPACE AVALABLE: Approximately 9,523 square feet

RENTAL RATE: \$25.00 to \$30.00 Full Service

FEATURES: Full Floor Available

Kitchenette

Atrium Roof Top Glass Great Window Line Flexible Floor Plan